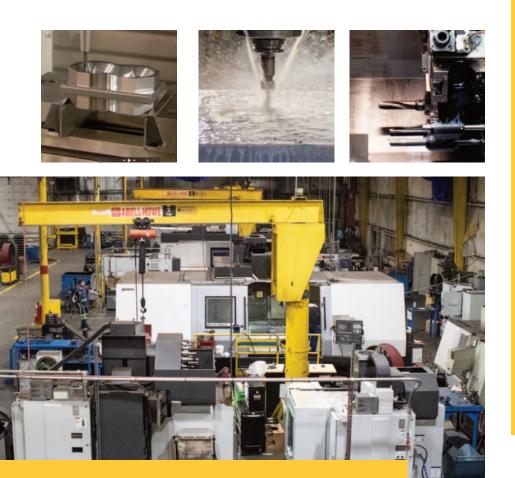

#### **Machining Equipment**

AGIE Charmilles Cut E 600 Wire EDM HAAS EC 400 Horizontal Machining Center

> HAAS ST35Y with 48 Barfeeder

HAAS VF2SS

HAAS VF3Y 50T

HASS DS30Y Lathe

Manual Milling Station

MAZAK HCN88 Horizontal Milling Station

MAZAK Quickturn 18MS Y

OKUMA 4020 Vertical Mill

OKUMA MILLAC

TRAK 30120RLX Lathe

TRAK TMC 7

WELLS CNC Double-Column Bandsaw